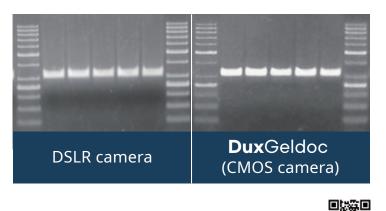

|
|------------------------|------------------------|--|
| Dimension (W x D x H)  | 282 x 282 x 289 mm     |  |
| Weight                 | 3.1 Kg                 |  |
| Gel size               | Maximum : 120 x 150 mm |  |
| Input Voltage          | 110V / 240V            |  |

### **Operation Specification**

| Camera               | Sony CMOS Camera<br>(IMX179) |
|----------------------|------------------------------|
| Resolution (Maximum) | 3280 x 2464 (4K)             |
| Illumination         | UV                           |
| PC OS                | Windows 10                   |
| Interface            | USB                          |
| Storage              | 8GB or more                  |

LINE

波仕特

Line

# Comparative Experiment (Loading buffer)



# **Comparison of Resolution**



WWW.BIOMEDUX.COM

bio-protech

.com.tw

## BIOMEDUX



台北 02-26557677丨台中 04-22624883丨新竹 03-5753468丨竹南 037-680138丨高雄 07-3425707丨東部 03-8463953

波仕特

FB