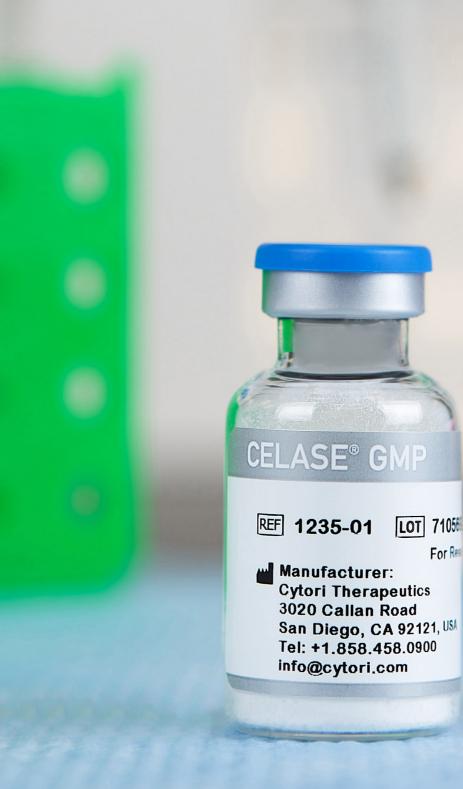

# Celase<sup>®</sup> GMP Enzyme

Distributed by:

For Res

## Celase<sup>®</sup> GMP Enzyme

### **Ordering Information**

Catalog Number 1235-01

Pack Size 1 vial, 35 mg

Distributed by: